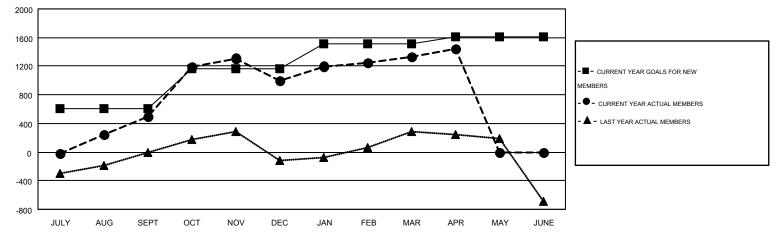

## GOALS AND ACTUAL MEMBERS CUMULATIVE

| DROPPED CLUBS: 15    |              | 347 CLUBS OF 496 ADDED 1 OR MORE | GENDER DISTRIBUTION                   |                 |       |
|----------------------|--------------|----------------------------------|---------------------------------------|-----------------|-------|
|                      |              | NEW MEMBERS                      | MALE                                  | 13,841 (80.84%) |       |
| DROPPED MEMBERS      |              |                                  | FEMALE                                | 3,280 (19.16%)  |       |
| DECEASED             | 41           | CLICK HERE FOR HEALTH            | FAMILY UNIT MEMBERS                   |                 | 5,014 |
| CLUB CANCELLED OTHER | 350<br>1.012 | ASSESSMENT DATA                  | FAMILY UNIT MEMBERS HEAD OF HOUSEHOLD |                 | 2,261 |
| TOTAL                | 1,403        |                                  | NON-HEAD OF HOUSEHO                   | 2,753           |       |

## MONTHLY MEMBERSHIP PROGRESS REPORT

Results as of: 4/30/2015

Multiple District 317

GMT: MAHESH PASQUAL

LOCATION: INDIA

GMT CA 6

| Clubs         |                  |                   |                  |                  | Members               |                    |                                        |                    |                  |  |
|---------------|------------------|-------------------|------------------|------------------|-----------------------|--------------------|----------------------------------------|--------------------|------------------|--|
|               | RESUI            | LTS FOR 2014-2015 |                  |                  | RESULTS FOR 2014-2015 |                    |                                        |                    |                  |  |
| QUARTER       | NEW CLUB<br>GOAL | NEW CLUBS         | DROPPED<br>CLUBS | NET<br>GAIN/LOSS | QUARTER               | NEW MEMBER<br>GOAL | CHARTER AND<br>NEW<br>MEMBERS<br>ADDED | DROPPED<br>MEMBERS | NET<br>GAIN/LOSS |  |
| JULY/AUG/SEPT | 14               | 9                 | 3                | 6                | JULY/AUG/SEPT         | 605                | 998                                    | 499                | 499              |  |
| OCT/NOV/DEC   | 13               | 5                 | 8                | -3               | OCT/NOV/DEC           | 560                | 1,056                                  | 559                | 497              |  |
| JAN/FEB/MAR   | 8                | 7                 | 3                | 4                | JAN/FEB/MAR           | 345                | 550                                    | 212                | 338              |  |
| APR/MAY/JUNE  | 2                | 3                 | 1                | 2                | APR/MAY/JUNE          | 95                 | 238                                    | 133                | 105              |  |