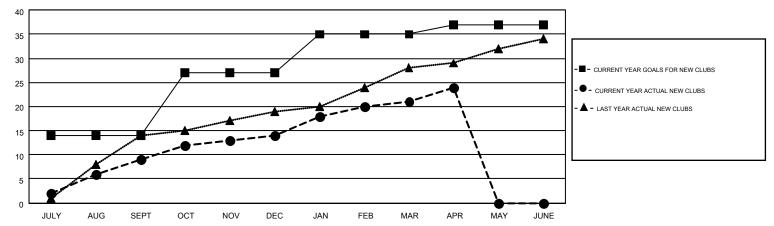

## GOALS AND ACTUAL NEW CLUBS CUMULATIVE

## MONTHLY MEMBERSHIP PROGRESS REPORT

Results as of: 4/30/2015

Multiple District 317

GMT: MAHESH PASQUAL

LOCATION: INDIA

GMT CA 6

| Clubs         |                  |                   |                  |                  | Members               |                    |                                        |                    |                  |  |
|---------------|------------------|-------------------|------------------|------------------|-----------------------|--------------------|----------------------------------------|--------------------|------------------|--|
|               | RESUI            | LTS FOR 2014-2015 |                  |                  | RESULTS FOR 2014-2015 |                    |                                        |                    |                  |  |
| QUARTER       | NEW CLUB<br>GOAL | NEW CLUBS         | DROPPED<br>CLUBS | NET<br>GAIN/LOSS | QUARTER               | NEW MEMBER<br>GOAL | CHARTER AND<br>NEW<br>MEMBERS<br>ADDED | DROPPED<br>MEMBERS | NET<br>GAIN/LOSS |  |
| JULY/AUG/SEPT | 14               | 9                 | 3                | 6                | JULY/AUG/SEPT         | 605                | 998                                    | 499                | 499              |  |
| OCT/NOV/DEC   | 13               | 5                 | 8                | -3               | OCT/NOV/DEC           | 560                | 1,056                                  | 559                | 497              |  |
| JAN/FEB/MAR   | 8                | 7                 | 3                | 4                | JAN/FEB/MAR           | 345                | 550                                    | 212                | 338              |  |
| APR/MAY/JUNE  | 2                | 3                 | 1                | 2                | APR/MAY/JUNE          | 95                 | 238                                    | 133                | 105              |  |